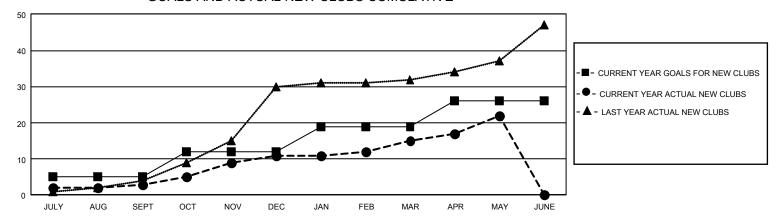

## GOALS AND ACTUAL NEW CLUBS CUMULATIVE

## GMT Constitutional Area 3, Group E

REPORT DOES NOT INCLUDE CLUBS IN UNDISTRICTED AREAS.

| Clubs                 |               |           |               |  |  |  |
|-----------------------|---------------|-----------|---------------|--|--|--|
| RESULTS FOR 2021-2022 |               |           |               |  |  |  |
| QUARTER               | NEW CLUB GOAL | NEW CLUBS | DROPPED CLUBS |  |  |  |
| JULY/AUG/SEPT         | 15            | 3         | 20            |  |  |  |
| OCT/NOV/DEC           | 21            | 8         | 14            |  |  |  |
| JAN/FEB/MAR           | 21            | 4         | 6             |  |  |  |
| APR/MAY/JUNE          | 21            | 7         | 0             |  |  |  |