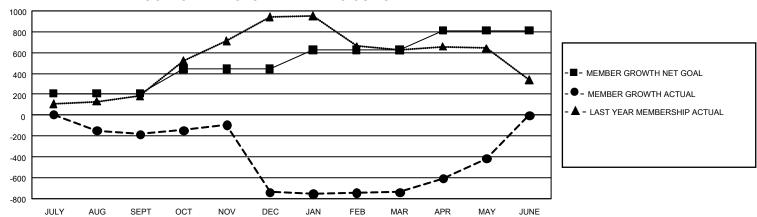

## GOALS AND ACTUAL MEMBERS CUMULATIVE

| DROPPED CLUBS: 40 |       | 212 CLUBS OF 388 ADDED 1<br>OR MORE NEW MEMBERS | GENDER DISTRIBUTION                   |                |
|-------------------|-------|-------------------------------------------------|---------------------------------------|----------------|
|                   |       |                                                 | MALE                                  | 3,737 (45.22%) |
|                   |       |                                                 | FEMALE                                | 4,526 (54.77%) |
| DROPPED MEMBERS   |       |                                                 | NON BINARY                            | 0 (0.00%)      |
| DECEASED          | 57    |                                                 | PREFER NOT TO ANSWER                  | 1 (0.01%)      |
| CLUB CANCELLED    | 542   |                                                 | TOTAL FAMILY UNIT MEMBERS             | 3.093          |
| OTHER             | 1,357 | CLICK HERE FOR                                  | ,                                     |                |
| TOTAL             | 1,956 | CUMULATIVE MEMBERSHIP DATA                      | FAMILY MEMBERS PAYING HALF DUES 1,835 |                |

| Members               |                           |                         |                                              |  |  |  |  |  |
|-----------------------|---------------------------|-------------------------|----------------------------------------------|--|--|--|--|--|
| RESULTS FOR 2021-2022 |                           |                         |                                              |  |  |  |  |  |
| QUARTER               | MEMBER GROWTH NET<br>GOAL | MEMBER GROWTH<br>ACTUAL | DROPPED MEMBERS ACTUAL (including transfers) |  |  |  |  |  |
| JULY/AUG/SE           | EPT 209                   | 326                     | 488                                          |  |  |  |  |  |
| OCT/NOV/DE            | C 234                     | 552                     | 1,057                                        |  |  |  |  |  |
| JAN/FEB/MAF           | R 185                     | 349                     | 269                                          |  |  |  |  |  |
| APR/MAY/JUI           | NE 183                    | 502                     | 142                                          |  |  |  |  |  |